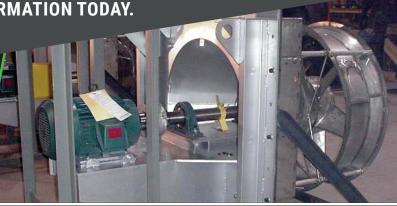

# HIGH TEMPERATURE AXIAL PLUG FANS

THE NEW YORK BLOWER COMPANY HAS DESIGNED, CUSTOMIZED AND MANUFACTURED HIGH TEMPERATURE AXIAL PLUG FANS FOR A VARIETY OF APPLICATIONS.

#### **DESIGN INFO**

- Sizing ranges from 18" through 84" impellers
- Available in belt or direct drive
- Temperatures to 1800°F
- Single direction, or reverse flow available
- Flows up to 250,000 CFM

### **CONSTRUCTION MATERIALS**

Stainless Steel
Carbon Steel/Coated Carbon Steel
Special Alloys or FRP Construction