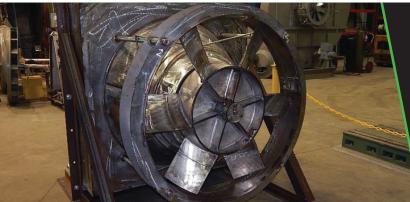

# HIGH TEMPERATURE AXIAL PLUG FANS

THE NEW YORK BLOWER COMPANY HAS DESIGNED, CUSTOMIZED AND MANUFACTURED HIGH TEMPERATURE AXIAL PLUG FANS FOR A VARIETY OF APPLICATIONS.

#### **DESIGN INFO**

- Sizing ranges from 18" through 84" impellers
- Available in belt or direct drive
- Temperatures to 1800°F
- Single direction, or reverse flow available
- Flows up to 250,000 CFM

### **CONSTRUCTION MATERIALS**

Stainless Steel
Carbon Steel/Coated Carbon Steel
Special Alloys or FRP Construction