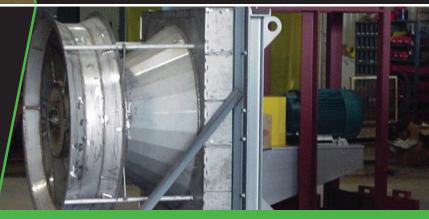

# HIGH TEMPERATURE AXIAL PLUG FANS

THE NEW YORK BLOWER COMPANY HAS DESIGNED, CUSTOMIZED AND MANUFACTURED HIGH TEMPERATURE AXIAL PLUG FANS FOR A VARIETY OF APPLICATIONS.

#### **DESIGN INFO**

- Sizing ranges from 18" through 84" impellers
- Available in belt or direct drive
- Temperatures to 1800°F
- Single direction, or reverse flow available
- Flows up to 250,000 CFM

### **CONSTRUCTION MATERIALS**

Stainless Steel
Carbon Steel/Coated Carbon Steel
Special Alloys or FRP Construction